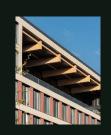

# CREE System

Refined timber-hybrid system for prefabricated building construction.

- Timber-based construction method
- Industrialized off-site production + on-site assembly
- 2 hours fire resistance rating
- Multi-story and large volume building
- Most energy and resource efficient
- Minimized CO<sub>2</sub> emissions
- Approx. 220.000 m<sup>2</sup> completed
- Approx. 100.000 m<sup>2</sup> under construction