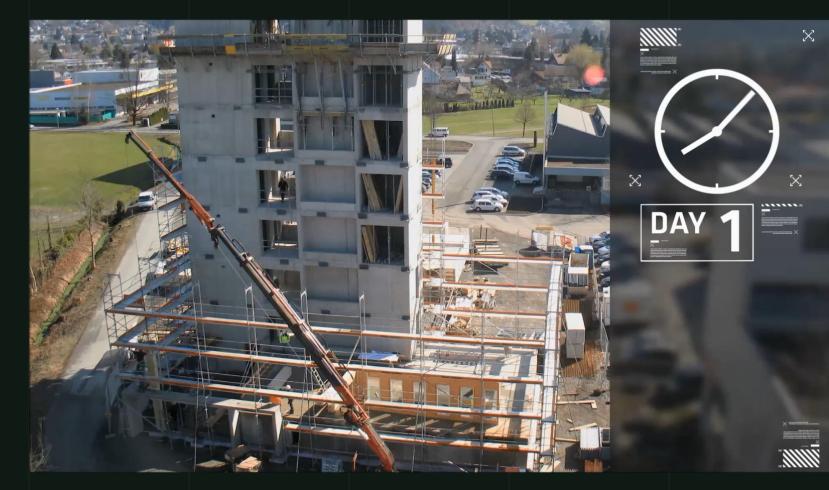

### Efficient Modular Pre-Fabrication

- "Construction as a service" workflow → fast, reliable, & repeatable results
- Off-site modular pre-fabrication
- Digital twins and BIM

# CREE System

Refined timber-hybrid system for prefabricated building construction.

- Timber-based construction method
- Industrialized off-site production + on-site assembly
- 2 hours fire resistance rating
- Multi-story and large volume building
- Most energy and resource efficient
- Minimized CO<sub>2</sub> emissions
- Approx. 220.000 m<sup>2</sup> completed
- Approx. 100.000 m<sup>2</sup> under construction