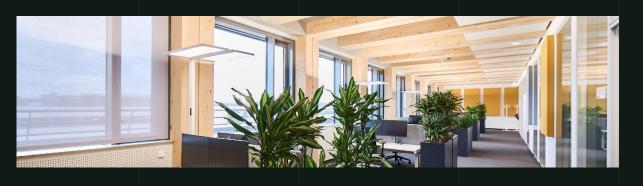

# CREE System

Refined timber-hybrid system for prefabricated building construction.

- Timber-based construction method
- Industrialized off-site production + on-site assembly
- 2 hours fire resistance rating
- Multi-story and large volume building
- Most energy and resource efficient
- Minimized CO<sub>2</sub> emissions
- Approx. 220.000 m<sup>2</sup> completed
- Approx. 100.000 m<sup>2</sup> under construction