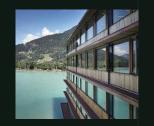

# CREE System

Refined timber-hybrid system for prefabricated building construction.

- Timber-based construction method
- Industrialized off-site production + on-site assembly
- 2 hours fire resistance rating
- Multi-story and large volume building
- Most energy and resource efficient
- Minimized CO<sub>2</sub> emissions
- Approx. 220.000 m<sup>2</sup> completed
- Approx. 100.000 m<sup>2</sup> under construction