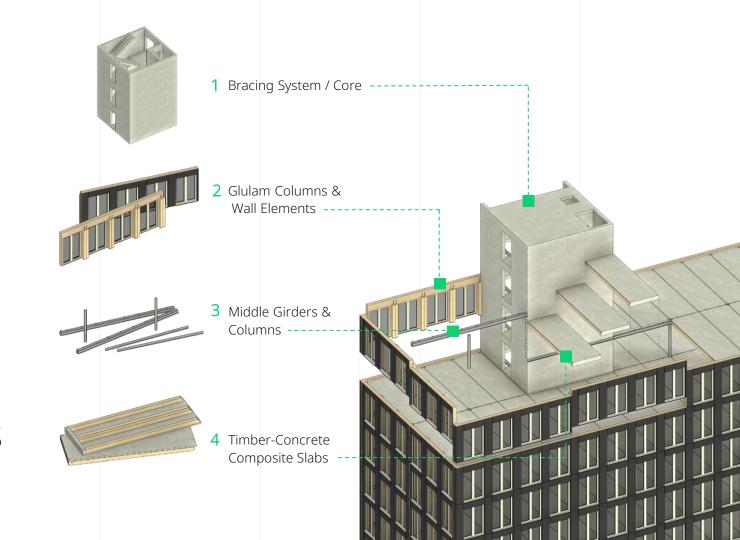

ency.

### **CREE Process**

"We meet the project team **early** 

We **shape** the design together"

# CREE System

Refined timber-hybrid system for prefabricated building construction.



- Timber-based construction method
- Industrialized off-site production + on-site assembly
- 2 hours fire resistance rating
- Multi-story and large volume building
- Most energy and resource efficient
- Minimized CO<sub>2</sub> emissions
- Approx. 220.000 m<sup>2</sup> completed
- Approx. 100.000 m<sup>2</sup> under construction



VESELÍ NAD LUŽNICÍ čtvrí J. Hybete 870 Veselí nad Lužnicí 391 81

Istered office: secká 412/14, 190:00 Praha 9 – Prosek no: 286:019:587 Pax: 286:019:590 ni: molificanus cz. http://www.ponus.cz Phone: 381 477 418 Fax: 381 477 419

#### FIRE RESISTANCE CLASSIFICATION REPORT





## 4 Key Elements

## Exterior Wall Elements



## Timber-Concrete Composite Panel













































Michael Kamenik
michael.kamenik@creebuildings.com
+43 664 831 49 52

### THANK YOU.

# Let's shape future together.