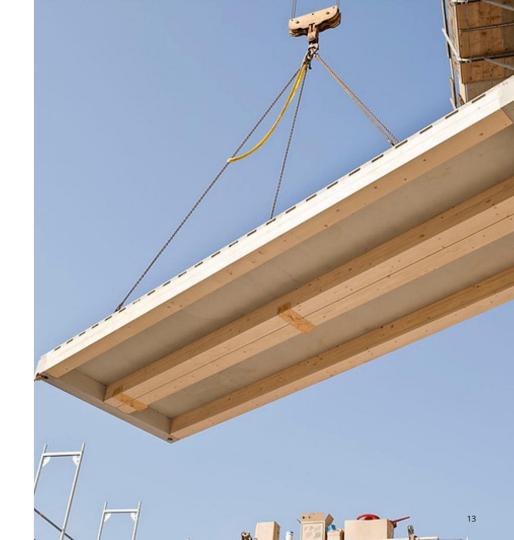

# CREE System

Refined timber-hybrid system for prefabricated building construction.

- Timber-based construction method
- Industrialized off-site production + on-site assembly
- 2 hours fire resistance rating
- Multi-story and large volume building
- Most energy and resource efficient
- Minimized CO<sub>2</sub> emissions
- Approx. 220.000 m<sup>2</sup> completed
- Approx. 100.000 m<sup>2</sup> under construction

## Timber-Concrete Composite Panel

Michael Kamenik
michael.kamenik@creebuildings.com
+43 664 831 49 52