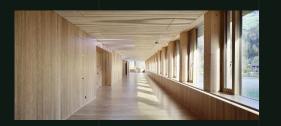

# CREE System

Refined timber-hybrid system for prefabricated building construction.

- Timber-based construction method
- Industrialized off-site production + on-site assembly
- 2 hours fire resistance rating
- Multi-story and large volume building
- Most energy and resource efficient
- Minimized CO<sub>2</sub> emissions
- Approx. 220.000 m<sup>2</sup> completed
- Approx. 100.000 m<sup>2</sup> under construction