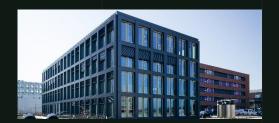

# CREE System

Refined timber-hybrid system for prefabricated building construction.

- Timber-based construction method
- Industrialized off-site production + on-site assembly
- 2 hours fire resistance rating
- Multi-story and large volume building
- Most energy and resource efficient
- Minimized CO<sub>2</sub> emissions
- Approx. 220.000 m<sup>2</sup> completed
- Approx. 100.000 m<sup>2</sup> under construction