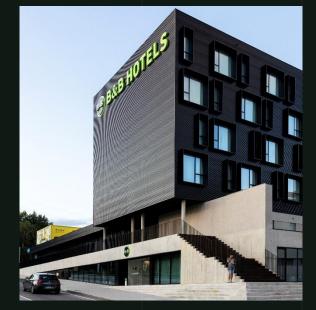

# CREE System

Refined timber-hybrid system for prefabricated building construction.

- Timber-based construction method
- Industrialized off-site production + on-site assembly
- 2 hours fire resistance rating
- Multi-story and large volume building
- Most energy and resource efficient
- Minimized CO<sub>2</sub> emissions
- Approx. 220.000 m<sup>2</sup> completed
- Approx. 100.000 m<sup>2</sup> under construction