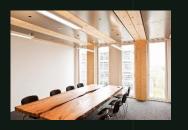

# CREE System

Refined timber-hybrid system for prefabricated building construction.

- Timber-based construction method
- Industrialized off-site production + on-site assembly
- 2 hours fire resistance rating
- Multi-story and large volume building
- Most energy and resource efficient
- Minimized CO<sub>2</sub> emissions
- Approx. 220.000 m<sup>2</sup> completed
- Approx. 100.000 m<sup>2</sup> under construction