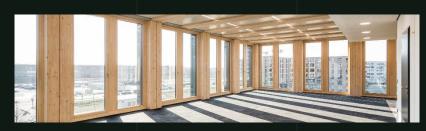

# CREE System

Refined timber-hybrid system for prefabricated building construction.

- Timber-based construction method
- Industrialized off-site production + on-site assembly
- 2 hours fire resistance rating
- Multi-story and large volume building
- Most energy and resource efficient
- Minimized CO<sub>2</sub> emissions
- Approx. 220.000 m<sup>2</sup> completed
- Approx. 100.000 m<sup>2</sup> under construction