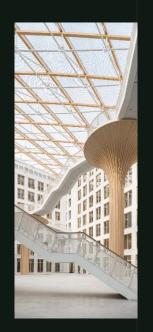

# CREE System

Refined timber-hybrid system for prefabricated building construction.

- Timber-based construction method
- Industrialized off-site production + on-site assembly
- 2 hours fire resistance rating
- Multi-story and large volume building
- Most energy and resource efficient
- Minimized CO<sub>2</sub> emissions
- Approx. 220.000 m<sup>2</sup> completed
- Approx. 100.000 m<sup>2</sup> under construction