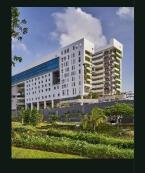

# CREE System

Refined timber-hybrid system for prefabricated building construction.

- Timber-based construction method
- Industrialized off-site production + on-site assembly
- 2 hours fire resistance rating
- Multi-story and large volume building
- Most energy and resource efficient
- Minimized CO<sub>2</sub> emissions
- Approx. 220.000 m<sup>2</sup> completed
- Approx. 100.000 m<sup>2</sup> under construction