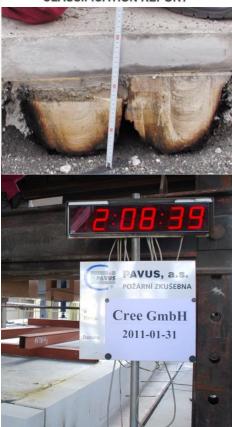

# CREE System

Refined timber-hybrid system for prefabricated building construction.

- Timber-based construction method
- Industrialized off-site production + on-site assembly
- 2 hours fire resistance rating
- Multi-story and large volume building
- Most energy and resource efficient
- Minimized CO<sub>2</sub> emissions
- Approx. 220.000 m<sup>2</sup> completed
- Approx. 100.000 m<sup>2</sup> under construction

#### FIRE RESISTANCE CLASSIFICATION REPORT