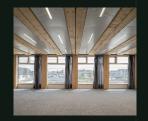

# CREE System

Refined timber-hybrid system for prefabricated building construction.

- Timber-based construction method
- Industrialized off-site production + on-site assembly
- 2 hours fire resistance rating
- Multi-story and large volume building
- Most energy and resource efficient
- Minimized CO<sub>2</sub> emissions
- Approx. 220.000 m<sup>2</sup> completed
- Approx. 100.000 m<sup>2</sup> under construction