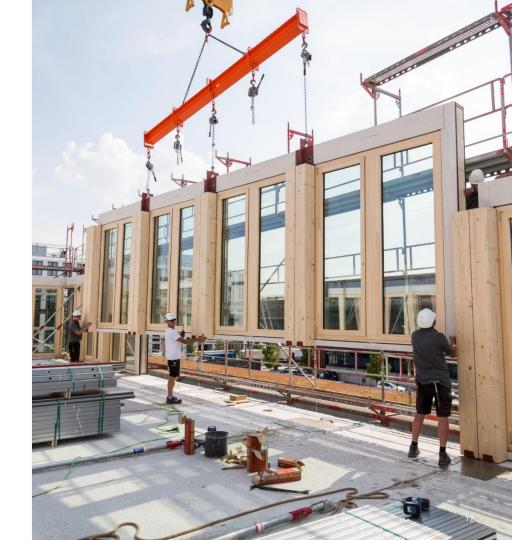

t team **early** 

We **shape** the design together"

# CREE System

Refined timber-hybrid system for prefabricated building construction.



- Timber-based construction method
- Industrialized off-site production + on-site assembly
- 2 hours fire resistance rating
- Multi-story and large volume building
- Most energy and resource efficient
- Minimized CO<sub>2</sub> emissions
- Approx. 220.000 m<sup>2</sup> completed
- Approx. 100.000 m<sup>2</sup> under construction



VESELÍ NAD LUŽNICÍ čtvrí J. Hybete 870 Veselí nad Lužnicí 391 81

Istered office: secká 412/14, 190:00 Praha 9 – Prosek no: 286:019:587 Pax: 286:019:590 ni: molificanus cz. http://www.ponus.cz Phone: 381 477 418 Fax: 381 477 419

#### FIRE RESISTANCE CLASSIFICATION REPORT





## 4 Key Elements

## Exterior Wall Elements



## Timber-Concrete Composite Panel













































Michael Kamenik
michael.kamenik@creebuildings.com
+43 664 831 49 52

### THANK YOU.

# Let's shape future together.